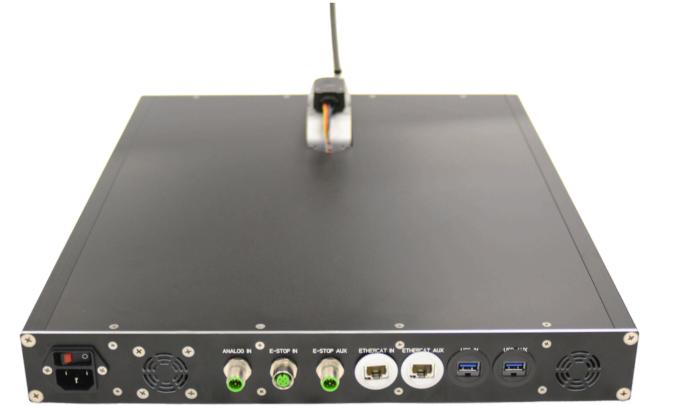

## Small-Scale Actuator Unit

Interested in a multi-axis configuration or some other variation? Please let us know! This is a new product and we are actively developing to best suit your needs.

Standard Motor Operating Voltage

Standard Power Supply Voltage

6.92 kg / 15.25 lbs

16" L x 20" W X 4" H

2187 rpm (unloaded)\*

1.72 m/s (5.64 ft/s) (unloaded)\*

3.17 Nm (ft-lbs)\*\*

352N (79lbs)\*\*

30 A per axis\*\*\*

24 VDC

120 VAC single-phase